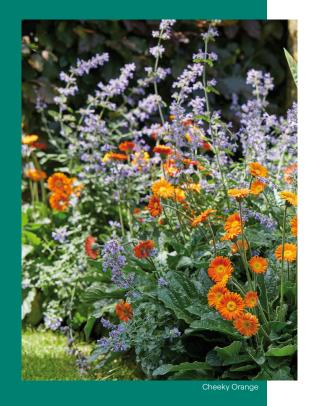

The Garvinea® Cheeky Series is completely new in the Garvinea® Garden Gerbera Assortment. Garvinea® Cheeky has a compact crop and shows its cheeky mini flowers from Spring until Frost. The mini-flowered series consists of four strong colours; Magenta, Orange, Red and Yellow. The strong Garvinea® genetics form the basis of this uniform plant.

Don't be misled by the cuteness, because the Cheeky Series produces the highest flower count of all the Garvinea® Series.

## Key features of Garvinea® Cheeky

- Garvinea® with mini flowers
- Highest flower count in Garvinea® Series
- Attracts bees, butterflies and other pollinators

## **Product overview**

| Variety name              | Breeders name | Colour | Height                | Pot Size            | Flower size | Plant habit | Flowering period | Common use    |
|---------------------------|---------------|--------|-----------------------|---------------------|-------------|-------------|------------------|---------------|
| Cheeky Magenta <b>NEW</b> | CHEMAG20AA    | Pink   | 25 - 35 cm / 11 - 14" | 12 - 17 cm / 5 - 7" | 5 cm / 2"   | Medium      | March - November | Garden, Patio |
| Cheeky Orange <b>NEW</b>  | CHEORA20AA    | Orange | 25 - 35 cm / 11 - 14" | 12 - 17 cm / 5 - 7" | 5 cm / 2"   | Tall        | March - November | Garden, Patio |
| Cheeky Red <b>NEW</b>     | CHERED20AA    | Red    | 25 - 35 cm / 11 - 14" | 12 - 17 cm / 5 - 7" | 5 cm / 2"   | Medium      | March - November | Garden, Patio |
| Cheeky Yellow NEW         | CHEYEL20AA    | Yellow | 25 - 35 cm / 11 - 14" | 12 - 17 cm / 5 - 7" | 5 cm / 2"   | Compact     | March - November | Garden, Patio |