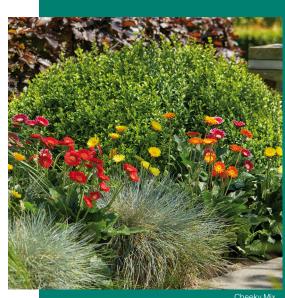

The Garvinea® Cheeky Series is completely new in the Garvinea® Garden Gerbera Assortment. Garvinea® Cheeky has a compact crop and shows its cheeky mini flowers from Spring until Frost. The mini-flowered series consists of four strong colours; Magenta, Orange, Red and Yellow. The strong Garvinea® genetics form the basis of this uniform plant.

Don't be misled by the cuteness, because the Cheeky Series produces the highest flower count of all the Garvinea® Series.

## Key features of Garvinea® Cheeky

- Garvinea® with mini flowers
- Highest flower count in Garvinea® Series
- Attracts bees, butterflies and other pollinators

## **Product overview**

| Variety name              | Breeders name | Colour | Height                | Pot Size            | Flower size | Plant habit | Flowering period | Common use    |
|---------------------------|---------------|--------|-----------------------|---------------------|-------------|-------------|------------------|---------------|
| Cheeky Magenta <b>NEW</b> | CHEMAG20AA    | Pink   | 25 - 35 cm / 11 - 14" | 12 - 17 cm / 5 - 7" | 5 cm / 2"   | Medium      | March - November | Garden, Patio |
| Cheeky Orange <b>NEW</b>  | CHEORA20AA    | Orange | 25 - 35 cm / 11 - 14" | 12 - 17 cm / 5 - 7" | 5 cm / 2"   | Tall        | March - November | Garden, Patio |
| Cheeky Red <b>NEW</b>     | CHERED20AA    | Red    | 25 - 35 cm / 11 - 14" | 12 - 17 cm / 5 - 7" | 5 cm / 2"   | Medium      | March - November | Garden, Patio |
| Cheeky Yellow NEW         | CHEYEL20AA    | Yellow | 25 - 35 cm / 11 - 14" | 12 - 17 cm / 5 - 7" | 5 cm / 2"   | Compact     | March - November | Garden, Patio |