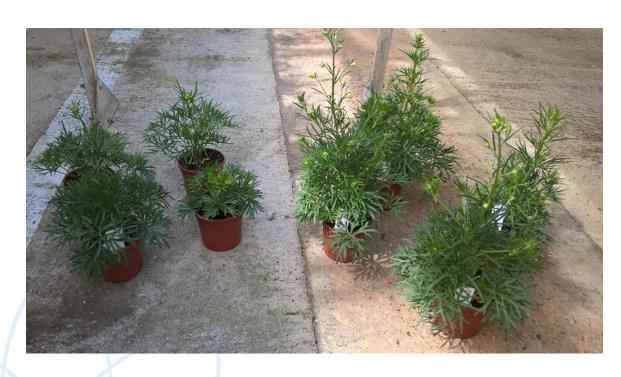

#### Delphinium 'Hunky Dory'

# • F1 hybrid

- 90% emergence in 10 days, 1 plug per cell only
- Superior branching, more flowers per plant
- Superb F1 uniformity
- Less prone to yellow leaves
- Up to 2 weeks earlier than competition
- Blue, White, Sky Blue

Control Hunky Dory

Sky Blue White Blue

Controls

**Hunky Dory** 

- Naturally compact habit, less stretching
- No PGR required
- Very uniform in habit and flowering
- Raspberry, Strawberry, White, Pink, Scarlet
- Trials in 2020, commercial 2021