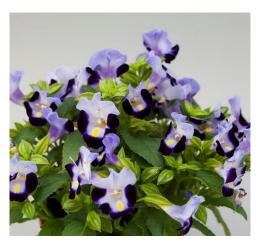

#### Delphinium 'Hunky Dory'

# • F1 hybrid

- 90% emergence in 10 days, 1 plug per cell only
- Superior branching, more flowers per plant
- Superb F1 uniformity
- Less prone to yellow leaves
- Up to 2 weeks earlier than competition
- Blue, White, Sky Blue

Control Hunky Dory

Sky Blue White Blue

Controls

**Hunky Dory** 

- Naturally compact habit, less stretching
- No PGR required
- Very uniform in habit and flowering
- Raspberry, Strawberry, White, Pink, Scarlet
- Trials in 2020, commercial 2021