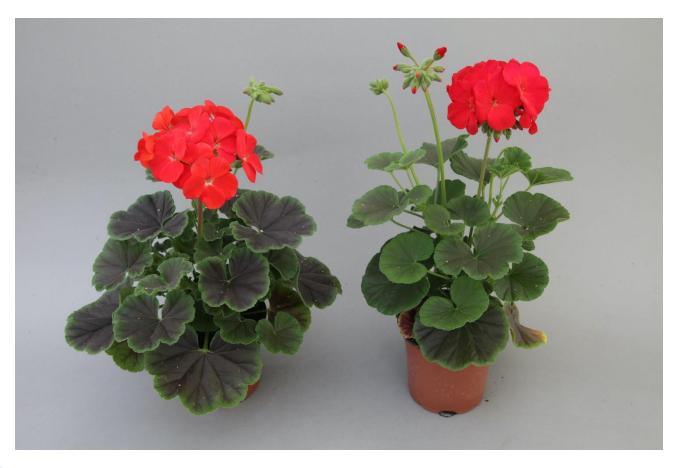

#### Pelargonium F1 'Horizon Shadow'

Red

- Dark foliaged version of the market leading Horizon series
- Greater branching than competitors results in improved garden performance
- Min. 90% emergence in 7 days
- Wider colour range \*
- Red, Rose, Salmon, Soft Pink, Coral
- Orange & Violet for trials only (launch 2021)

Horizon Shadow Red

Control