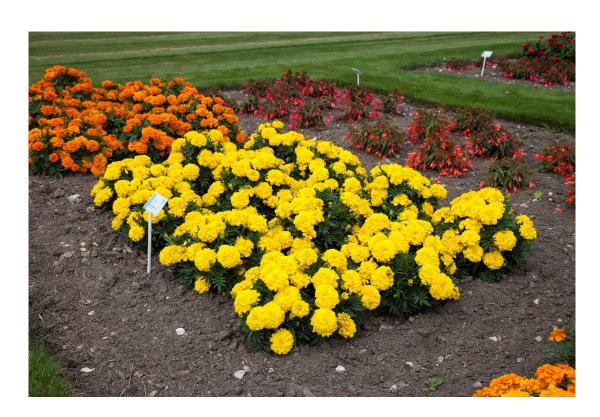

#### Tagetes x hybrida 'Endurance'

- Very large crested flower
- Dwarf but strong & well branched habit
- Outstanding garden performance
- Self-cleaning, no deadheading required!
- Low maintenance but long flowering

French control

**Endurance Yellow** 