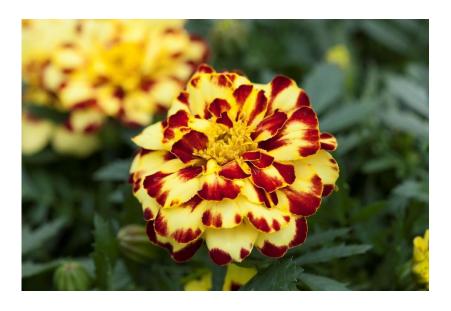

#### Tagetes patula nana 'Alumia'

# New Colour

- Unique colour combination
- Large flowered anemone type
- Selected for outstanding garden performance
- Compact plant habit
- Great pack or pot performer