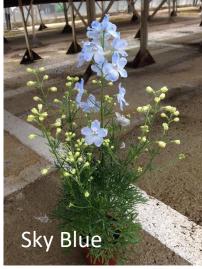

#### Delphinium 'Hunky Dory'

# • F1 hybrid

- 90% emergence in 10 days, 1 plug per cell only
- Superior branching, more flowers per plant
- Superb F1 uniformity
- Less prone to yellow leaves
- Up to 2 weeks earlier than competition
- Blue, White, Sky Blue

Control Hunky Dory

Sky Blue White Blue

Controls

**Hunky Dory** 

- Naturally compact habit, less stretching
- No PGR required
- Very uniform in habit and flowering
- Raspberry, Strawberry, White, Pink, Scarlet
- Trials in 2020, commercial 2021