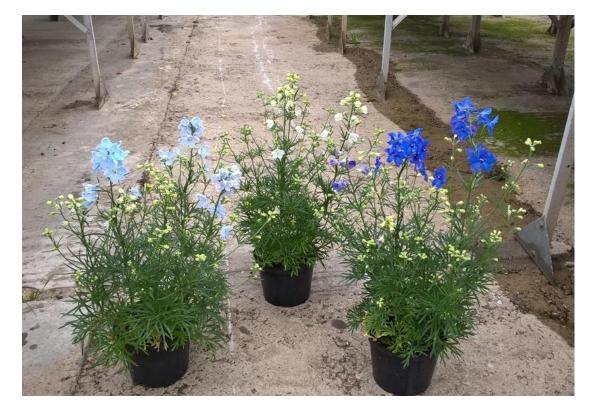

#### Delphinium 'Hunky Dory'

# • F1 hybrid

- 90% emergence in 10 days, 1 plug per cell only
- Superior branching, more flowers per plant
- Superb F1 uniformity
- Less prone to yellow leaves
- Up to 2 weeks earlier than competition
- Blue, White, Sky Blue

Control Hunky Dory

Sky Blue White Blue

Controls

**Hunky Dory** 

- Naturally compact habit, less stretching
- No PGR required
- Very uniform in habit and flowering
- Raspberry, Strawberry, White, Pink, Scarlet
- Trials in 2020, commercial 2021