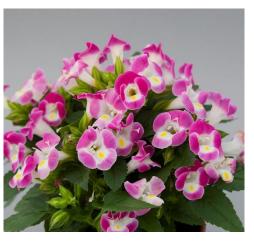

arf but strong & well branched habit
- Outstanding garden performance
- Self-cleaning, no deadheading required!
- Low maintenance but long flowering







French control



**Endurance Yellow** 

#### Tagetes patula nana 'Alumia'

# New Colour







- Unique colour combination
- Large flowered anemone type
- Selected for outstanding garden performance
- Compact plant habit
- Great pack or pot performer

### Phlox 'Popstars Red Improved'



## **New Colour**



- Unique series with striking flower form
- Unrivalled branching and great garden vigour
- Quick production time, 9-10 weeks
- Red Improved better seed quality





- Compact but very dense branching
- More floriferous than competition
- Outstanding garden performance
- Great heat tolerance
- Wide range of colours



















Blue & White

Blue Beacon

Blue Jump Up

Pink







Magenta

Deep Blue

White