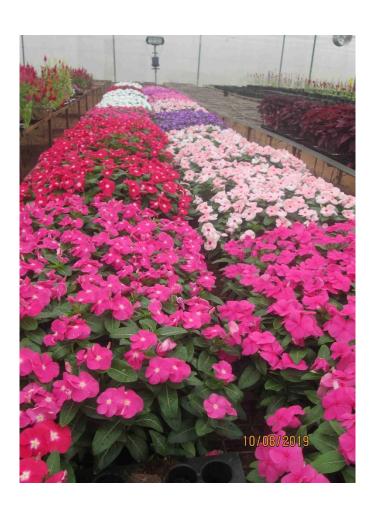

#### Catharanthus 'SunJewels'

- Very strong & vibrant colour range
- 10 colours and formula mix
- Good vigour & branching across the series
- Good flower quality
- Good germination for an OP series

#### Catharanthus 'SunJewels'

Available colours: White | Peppermint | Deep Red | Apricot | Red with Eye | Deep Lavender Eye | Blush

Lavender Halo | Pink with Eye | Rose with Eye