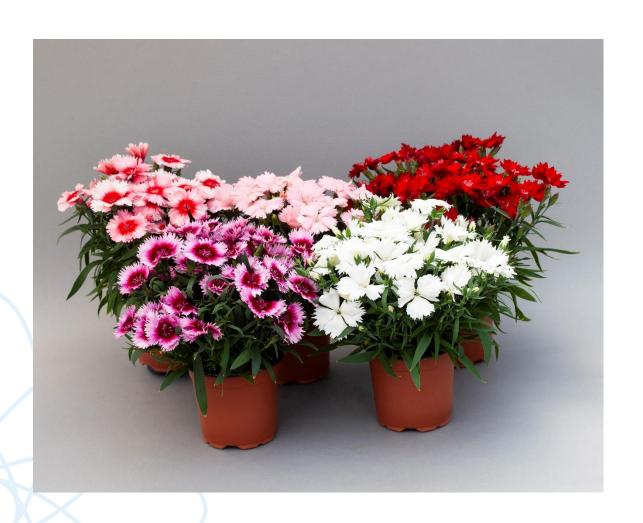

#### Tagetes patula nana 'Alumia'

# New Colour

- Unique colour combination
- Large flowered anemone type
- Selected for outstanding garden performance
- Compact plant habit
- Great pack or pot performer