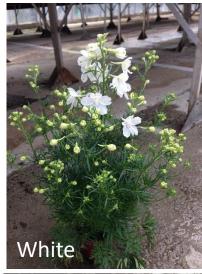

#### Delphinium 'Hunky Dory'

# • F1 hybrid

- 90% emergence in 10 days, 1 plug per cell only
- Superior branching, more flowers per plant
- Superb F1 uniformity
- Less prone to yellow leaves
- Up to 2 weeks earlier than competition
- Blue, White, Sky Blue

Control Hunky Dory

Sky Blue White Blue

Controls

**Hunky Dory** 

- Naturally compact habit, less stretching
- No PGR required
- Very uniform in habit and flowering
- Raspberry, Strawberry, White, Pink, Scarlet
- Trials in 2020, commercial 2021