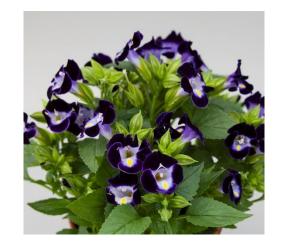

garden performance
- Self-cleaning, no deadheading required!
- Low maintenance but long flowering







French control



**Endurance Yellow** 

#### Tagetes patula nana 'Alumia'

# New Colour







- Unique colour combination
- Large flowered anemone type
- Selected for outstanding garden performance
- Compact plant habit
- Great pack or pot performer

### Phlox 'Popstars Red Improved'



## **New Colour**



- Unique series with striking flower form
- Unrivalled branching and great garden vigour
- Quick production time, 9-10 weeks
- Red Improved better seed quality





- Compact but very dense branching
- More floriferous than competition
- Outstanding garden performance
- Great heat tolerance
- Wide range of colours



















Blue & White

Blue Beacon

Blue Jump Up

Pink







Magenta

Deep Blue

White