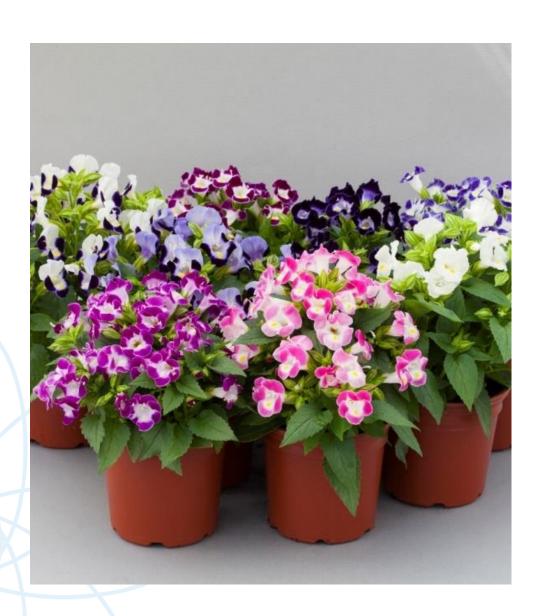

t Pink, Coral
- Orange & Violet for trials only (launch 2021)





Horizon Shadow Red

Control

#### Tagetes x hybrida 'Endurance'







- Very large crested flower
- Dwarf but strong & well branched habit
- Outstanding garden performance
- Self-cleaning, no deadheading required!
- Low maintenance but long flowering







French control



**Endurance Yellow** 

#### Tagetes patula nana 'Alumia'

# New Colour







- Unique colour combination
- Large flowered anemone type
- Selected for outstanding garden performance
- Compact plant habit
- Great pack or pot performer

### Phlox 'Popstars Red Improved'



## **New Colour**



- Unique series with striking flower form
- Unrivalled branching and great garden vigour
- Quick production time, 9-10 weeks
- Red Improved better seed quality





- Compact but very dense branching
- More floriferous than competition
- Outstanding garden performance
- Great heat tolerance
- Wide range of colours



















Blue & White

Blue Beacon

Blue Jump Up

Pink







Magenta

Deep Blue

White