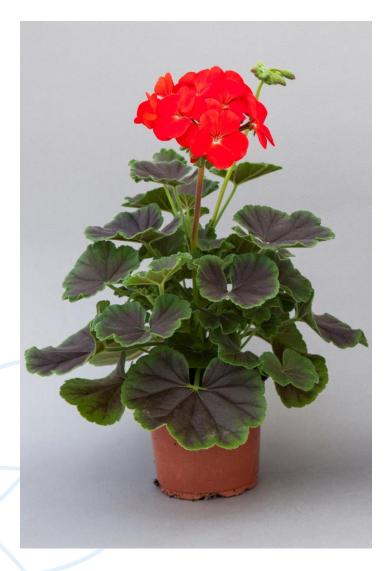

#### Pelargonium F1 'Horizon Shadow'

Red

- Dark foliaged version of the market leading Horizon series
- Greater branching than competitors results in improved garden performance
- Min. 90% emergence in 7 days
- Wider colour range \*
- Red, Rose, Salmon, Soft Pink, Coral
- Orange & Violet for trials only (launch 2021)

Horizon Shadow Red

Control