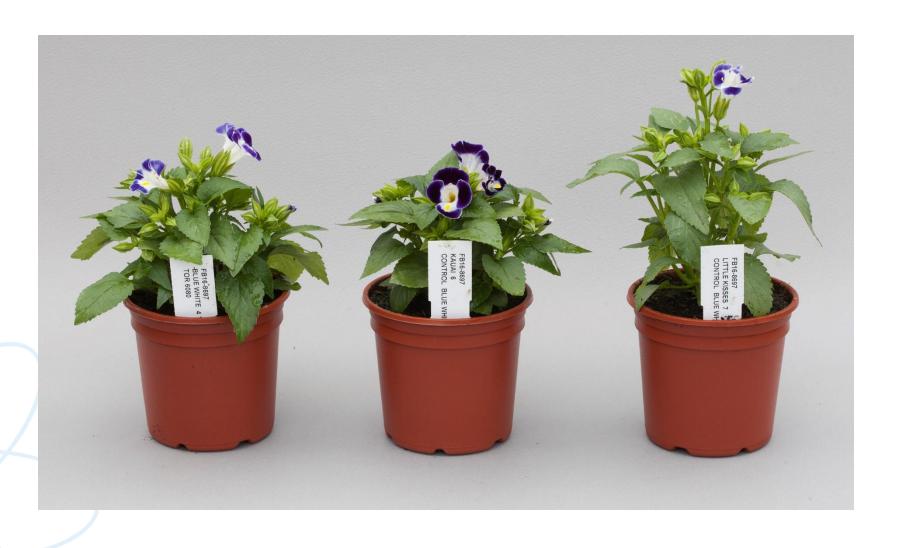

#### Delphinium 'Hunky Dory'

# • F1 hybrid

- 90% emergence in 10 days, 1 plug per cell only
- Superior branching, more flowers per plant
- Superb F1 uniformity
- Less prone to yellow leaves
- Up to 2 weeks earlier than competition
- Blue, White, Sky Blue

Control Hunky Dory

Sky Blue White Blue

Controls

**Hunky Dory** 

- Naturally compact habit, less stretching
- No PGR required
- Very uniform in habit and flowering
- Raspberry, Strawberry, White, Pink, Scarlet
- Trials in 2020, commercial 2021

Elan Raspberry

Control