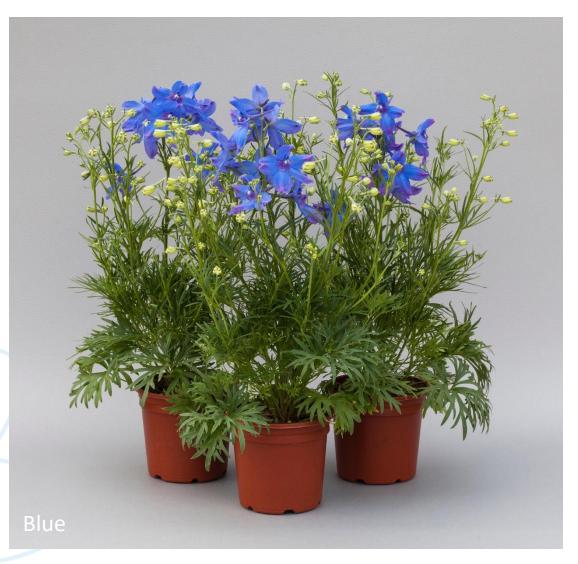

#### Delphinium 'Hunky Dory'

# • F1 hybrid

- 90% emergence in 10 days, 1 plug per cell only
- Superior branching, more flowers per plant
- Superb F1 uniformity
- Less prone to yellow leaves
- Up to 2 weeks earlier than competition
- Blue, White, Sky Blue