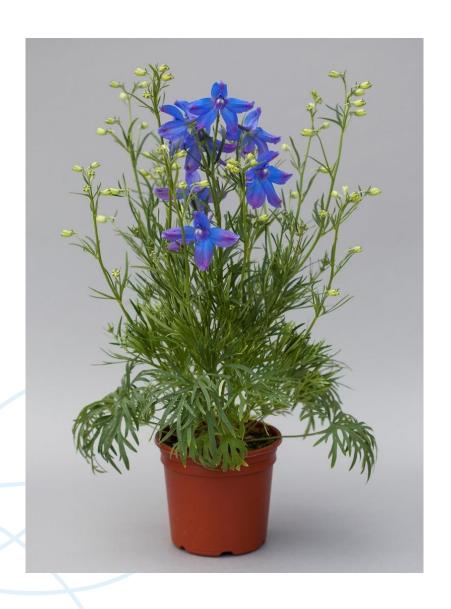

#### Delphinium 'Hunky Dory'

# • F1 hybrid

- 90% emergence in 10 days, 1 plug per cell only
- Superior branching, more flowers per plant
- Superb F1 uniformity
- Less prone to yellow leaves
- Up to 2 weeks earlier than competition
- Blue, White, Sky Blue