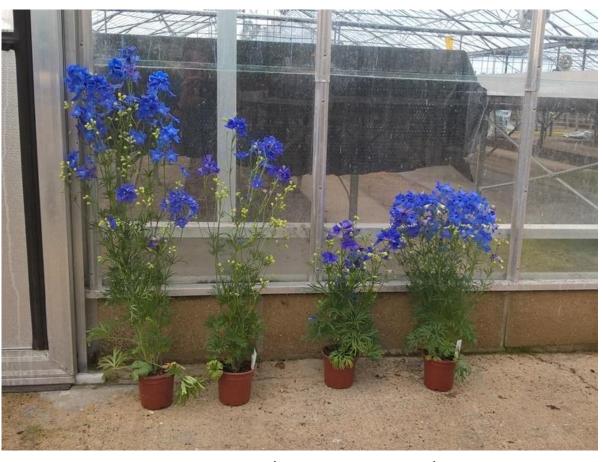

#### Delphinium 'Hunky Dory'

# • F1 hybrid

- 90% emergence in 10 days, 1 plug per cell only
- Superior branching, more flowers per plant
- Superb F1 uniformity
- Less prone to yellow leaves
- Up to 2 weeks earlier than competition
- Blue, White, Sky Blue

Control Hunky Dory

Sky Blue White Blue

Controls

**Hunky Dory** 

- Naturally compact habit, less stretching
- No PGR required
- Very uniform in habit and flowering
- Raspberry, Strawberry, White, Pink, Scarlet
- Trials in 2020, commercial 2021