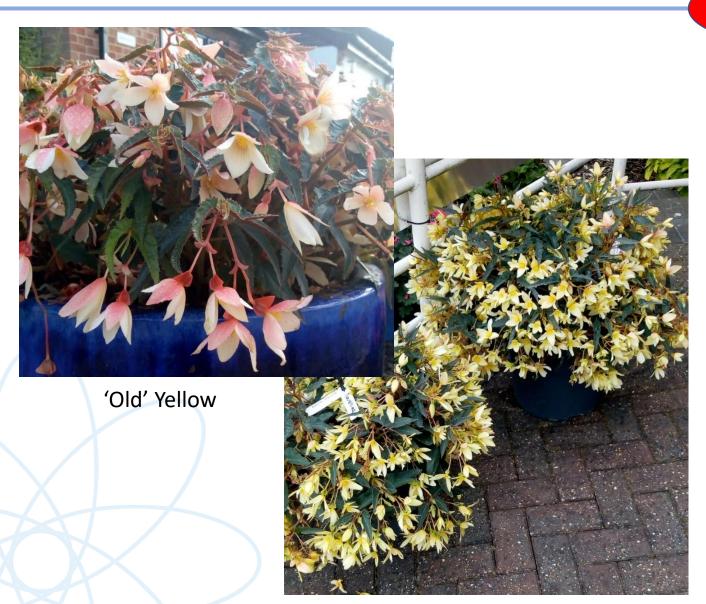

#### Catharanthus 'SunJewels'

- Very strong & vibrant colour range
- 10 colours and formula mix
- Good vigour & branching across the series
- Good flower quality
- Good germination for an OP series

#### Catharanthus 'SunJewels'

Available colours: White | Peppermint | Deep Red | Apricot | Red with Eye | Deep Lavender Eye | Blush

Lavender Halo | Pink with Eye | Rose with Eye