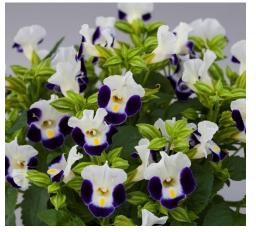

#### Delphinium 'Hunky Dory'

# • F1 hybrid

- 90% emergence in 10 days, 1 plug per cell only
- Superior branching, more flowers per plant
- Superb F1 uniformity
- Less prone to yellow leaves
- Up to 2 weeks earlier than competition
- Blue, White, Sky Blue

Control Hunky Dory

Sky Blue White Blue

Controls

**Hunky Dory** 

- Naturally compact habit, less stretching
- No PGR required
- Very uniform in habit and flowering
- Raspberry, Strawberry, White, Pink, Scarlet
- Trials in 2020, commercial 2021