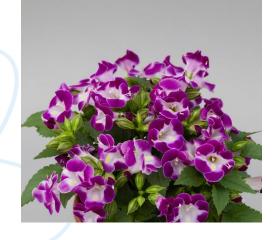

g garden performance
- Self-cleaning, no deadheading required!
- Low maintenance but long flowering







French control



**Endurance Yellow** 

#### Tagetes patula nana 'Alumia'

# New Colour







- Unique colour combination
- Large flowered anemone type
- Selected for outstanding garden performance
- Compact plant habit
- Great pack or pot performer

### Phlox 'Popstars Red Improved'



## **New Colour**



- Unique series with striking flower form
- Unrivalled branching and great garden vigour
- Quick production time, 9-10 weeks
- Red Improved better seed quality





- Compact but very dense branching
- More floriferous than competition
- Outstanding garden performance
- Great heat tolerance
- Wide range of colours



















Blue & White

Blue Beacon

Blue Jump Up

Pink







Magenta

Deep Blue

White