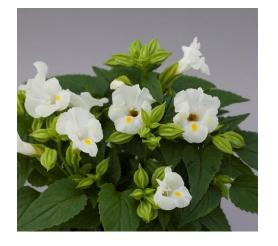

rden performance
- Self-cleaning, no deadheading required!
- Low maintenance but long flowering







French control



**Endurance Yellow** 

#### Tagetes patula nana 'Alumia'

# New Colour







- Unique colour combination
- Large flowered anemone type
- Selected for outstanding garden performance
- Compact plant habit
- Great pack or pot performer

### Phlox 'Popstars Red Improved'



## **New Colour**



- Unique series with striking flower form
- Unrivalled branching and great garden vigour
- Quick production time, 9-10 weeks
- Red Improved better seed quality





- Compact but very dense branching
- More floriferous than competition
- Outstanding garden performance
- Great heat tolerance
- Wide range of colours



















Blue & White

Blue Beacon

Blue Jump Up

Pink







Magenta

Deep Blue

White