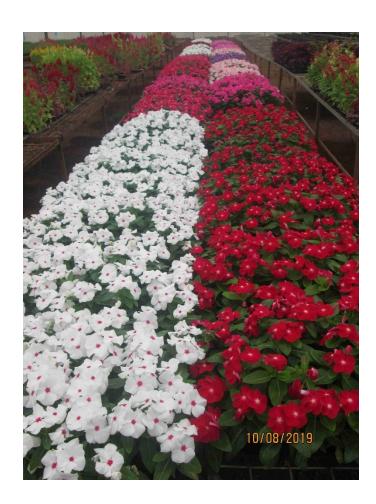

#### Catharanthus 'SunJewels'

- Very strong & vibrant colour range
- 10 colours and formula mix
- Good vigour & branching across the series
- Good flower quality
- Good germination for an OP series

#### Catharanthus 'SunJewels'

Available colours: White | Peppermint | Deep Red | Apricot | Red with Eye | Deep Lavender Eye | Blush

Lavender Halo | Pink with Eye | Rose with Eye