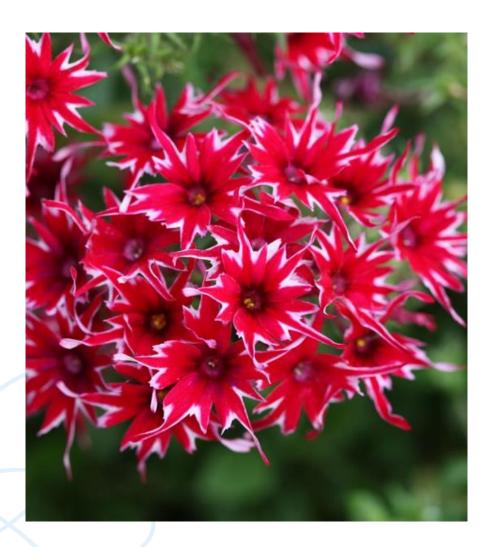

### Phlox 'Popstars Red Improved'

## **New Colour**

- Unique series with striking flower form
- Unrivalled branching and great garden vigour
- Quick production time, 9-10 weeks
- Red Improved better seed quality

- Compact but very dense branching
- More floriferous than competition
- Outstanding garden performance
- Great heat tolerance
- Wide range of colours