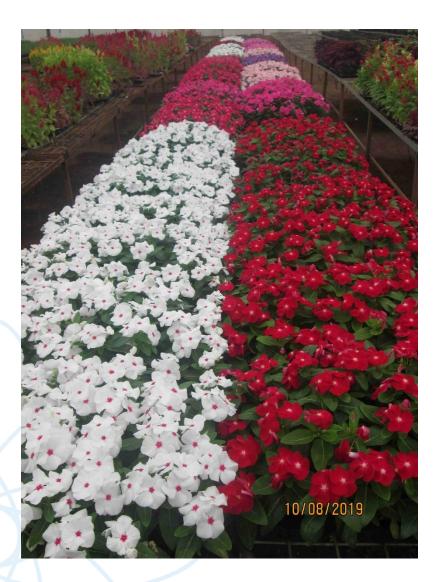

#### Catharanthus 'SunJewels'

- Very strong & vibrant colour range
- 10 colours and formula mix
- Good vigour & branching across the series
- Good flower quality
- Good germination for an OP series

#### Catharanthus 'SunJewels'

Available colours: White | Peppermint | Deep Red | Apricot | Red with Eye | Deep Lavender Eye | Blush

Lavender Halo | Pink with Eye | Rose with Eye