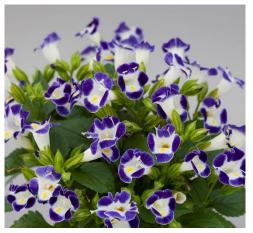

#### Delphinium 'Hunky Dory'

# • F1 hybrid

- 90% emergence in 10 days, 1 plug per cell only
- Superior branching, more flowers per plant
- Superb F1 uniformity
- Less prone to yellow leaves
- Up to 2 weeks earlier than competition
- Blue, White, Sky Blue

Control Hunky Dory

Sky Blue White Blue

Controls

**Hunky Dory** 

- Naturally compact habit, less stretching
- No PGR required
- Very uniform in habit and flowering
- Raspberry, Strawberry, White, Pink, Scarlet
- Trials in 2020, commercial 2021