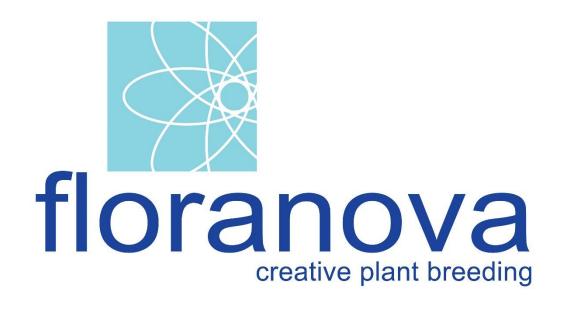

#### Begonia 'Bossa Nova Yellow Improved'

## **New Colour**

Yellow Improved

- Improved habit, now more branching
- Better flower colour, less blushing
- Improved vigour
- Larger & more visible flowers