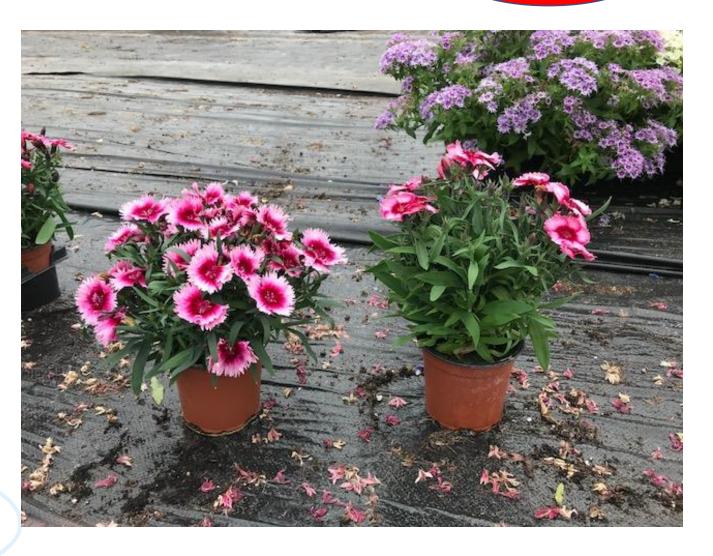

#### Tagetes patula nana 'Alumia'

# New Colour

- Unique colour combination
- Large flowered anemone type
- Selected for outstanding garden performance
- Compact plant habit
- Great pack or pot performer