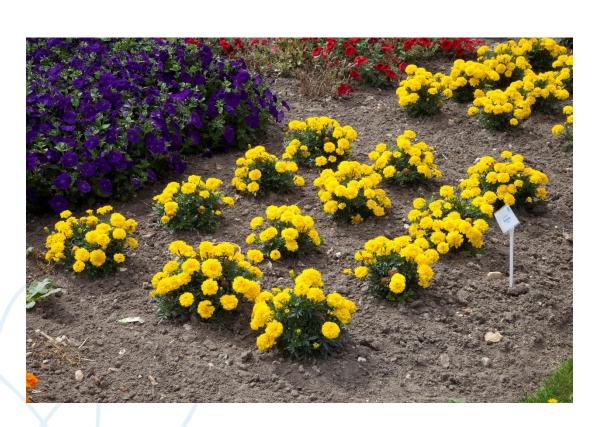

#### Tagetes x hybrida 'Endurance'

- Very large crested flower
- Dwarf but strong & well branched habit
- Outstanding garden performance
- Self-cleaning, no deadheading required!
- Low maintenance but long flowering

French control

**Endurance Yellow** 