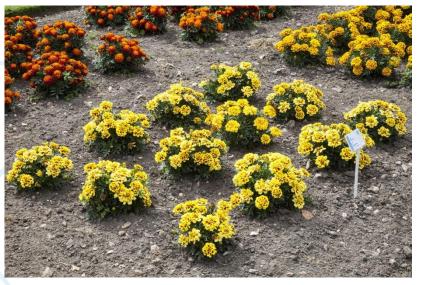

#### Tagetes x hybrida 'Endurance'

- Very large crested flower
- Dwarf but strong & well branched habit
- Outstanding garden performance
- Self-cleaning, no deadheading required!
- Low maintenance but long flowering

French control

**Endurance Yellow** 