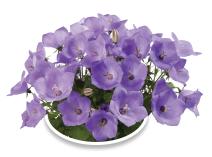

# **CAMPANULA FLORENTES®**

# CARPATICA FLORENTES

#### ABOUT FLORENTES

- Firm and compact plant shape
- $\boldsymbol{\cdot}$  Minimum use of growth regulators
- Rich flowering

| CAR          | PATICA (                     | UPRIGHT TYPE, SEED                                            |                                 |                                             |                                                                          |                                                                          |  |  |
|--------------|------------------------------|---------------------------------------------------------------|---------------------------------|---------------------------------------------|--------------------------------------------------------------------------|--------------------------------------------------------------------------|--|--|
| UPRIGHT TYPE | R                            | LORENTES AVIDA F1<br>ound and strong branched<br>arge flowers | plant shape                     |                                             |                                                                          |                                                                          |  |  |
|              |                              |                                                               |                                 |                                             |                                                                          |                                                                          |  |  |
|              | POT SIZE<br>Ø<br>COLD / WARM | PLANT<br>HEIGHT<br>COLD / WARM                                | PLANT WIDTH<br>Ø<br>COLD / WARM | PLANTS<br>PER M <sup>2</sup><br>COLD / WARM | TOTAL CROP TIME<br>SOWING - FLOWERING<br>(GROWING WEEKS)<br>COLD CLIMATE | TOTAL CROP TIME<br>SOWING - FLOWERING<br>(GROWING WEEKS)<br>WARM CLIMATE |  |  |
| CARPATICA    |                              |                                                               |                                 |                                             |                                                                          |                                                                          |  |  |
| Avida F1     | 10,5 - 12cm / 10,5 - 12cm    | 8 - 15cm / 10 - 16cm                                          | 10 - 16cm / 12 - 18cm           | 25 - 55 / 25 - 55                           | 17 - 23                                                                  | 17 - 23                                                                  |  |  |